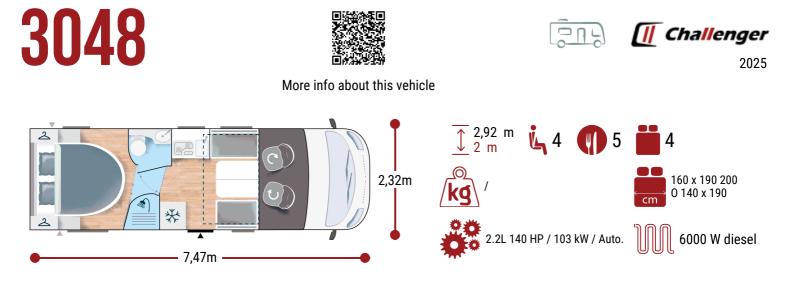

## XL BED 160 X 200 CM Strong Points Adjustable Height of Rear Bed Double Door Bathroom