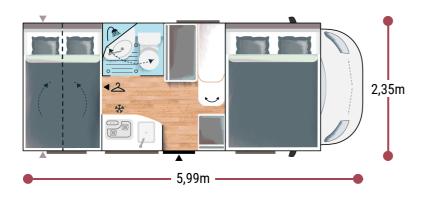

## **COMPACT VEHICLE** NEW BATHROOM WITH SWIVEL PARTITION GARAGE (ELECTRICITY + HEATING)