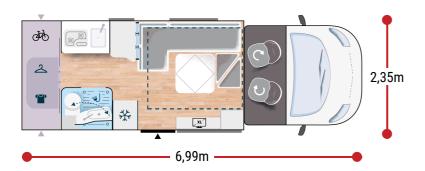

#### More info about this vehicle









### STRONG POINTS

## UNIQUE ON THE MARKET **8-SEATER SOCIABLE LOUNGE AS STANDARD**



### BREAK EDITION \*\*





- Automatic cab air conditioning
- Driver and passenger airbag
- Electric handbrake
- Fix and go
- Swivel seats in the cab, with double armrests and adjustable height
- Cab seat covers with matching cushions
- Electric de-icing rearview mirrors
- Cruise control and speed limiter
- **ESP**
- START & STOP
- Unit step insulation
- XL cell door (60 cm) with window
- Cab panoramic skylight
- Panoramic skylight (or two skylights)
- Separation curtain cab/cell

- Double-locking windows with combined blinds/screens
- Curtains
- Damped cupboard hinges
- USB ports/USB-C
- USB ports
- Technibox
- Coded front bumper
- 16" steel rims with grey trims
- FORD pass
- Fog lamps
- TV-rea