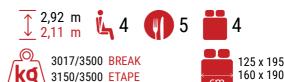

#### More info about this vehicle









### STRONG POINTS

## UNIQUE ON THE MARKET **8-SEATER SOCIABLE LOUNGE AS STANDARD**



### BREAK EDITION \*\*





- Automatic cab air conditioning
- Driver and passenger airbag
- Electric handbrake
- Fix and go
- Swivel seats in the cab, with double armrests and adjustable height
- Cab seat covers with matching cushions
- Electric de-icing rearview mirrors
- Cruise control and speed limiter
- **ESP**
- START & STOP
- Unit step insulation
- XL cell door (60 cm) with window
- Cab panoramic skylight
- Panoramic skylight (or two skylights)
- Separation curtain cab/cell

- Double-locking windows with combined blinds/screens
- Curtains
- Damped cupboard hinges
- USB ports/USB-C
- USB ports
- Technibox
- Coded front bumper
- 16" steel rims with grey trims
- FORD pass
- Fog lamps
- TV-ready