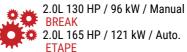

### BREAK EDITION \*\*

- Automatic cab air conditioning
- Driver and passenger airbag
- Electric handbrake
- Fix and go
- Swivel seats in the cab, with double armrests and adjustable height
- Cab seat covers with matching cushions
- Electric de-icing rearview mirrors
- Cruise control and speed limiter
- **ESP**
- START & STOP
- Unit step insulation
- XL cell door (60 cm) with window
- Cab panoramic skylight
- Panoramic skylight (or two skylights)
- Separation curtain cab/cell

# **BREAK EDITION +**

- Automatic cab air conditioning
- Driver and passenger airbag
- Electric handbrake
- Fix and go
- Swivel seats in the cab, with double armrests and adjustable height
- Cab seat covers with matching cushions
- Electric de-icing rearview mirrors
- Cruise control and speed limiter
- **ESP**
- START & STOP
- Unit step insulation
- XL cell door (60 cm) with window
- Cab panoramic skylight
- Panoramic skylight (or two skylights)
- Separation curtain cab/cell
- Double-locking windows with combined blinds/screens
- Curtains
- Damped cupboard hinges
- USB ports/USB-C